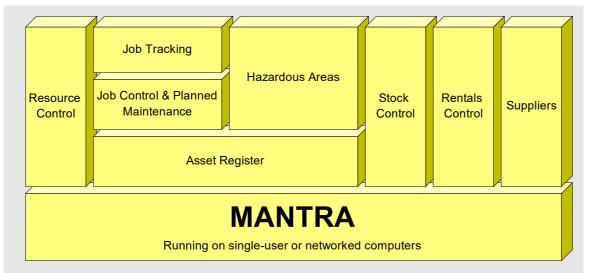

# Software to match your needs

Mantra comes with a robust built-in database - you do not need to install separate software. Mantra's modular approach gives you a system that matches your needs.

The maintenance management system comprises the asset register, job control & planned maintenance module, job tracking, resource and stock control modules.

# **Hazardous areas**

If you have equipment in locations with potentially flammable atmospheres you should add the hazardous area module.

#### See also

Asset register ANM4020

Job control ANM4030

Hazardous areas ANM4040

Stock control ANM4060

Rentals control ANM4070